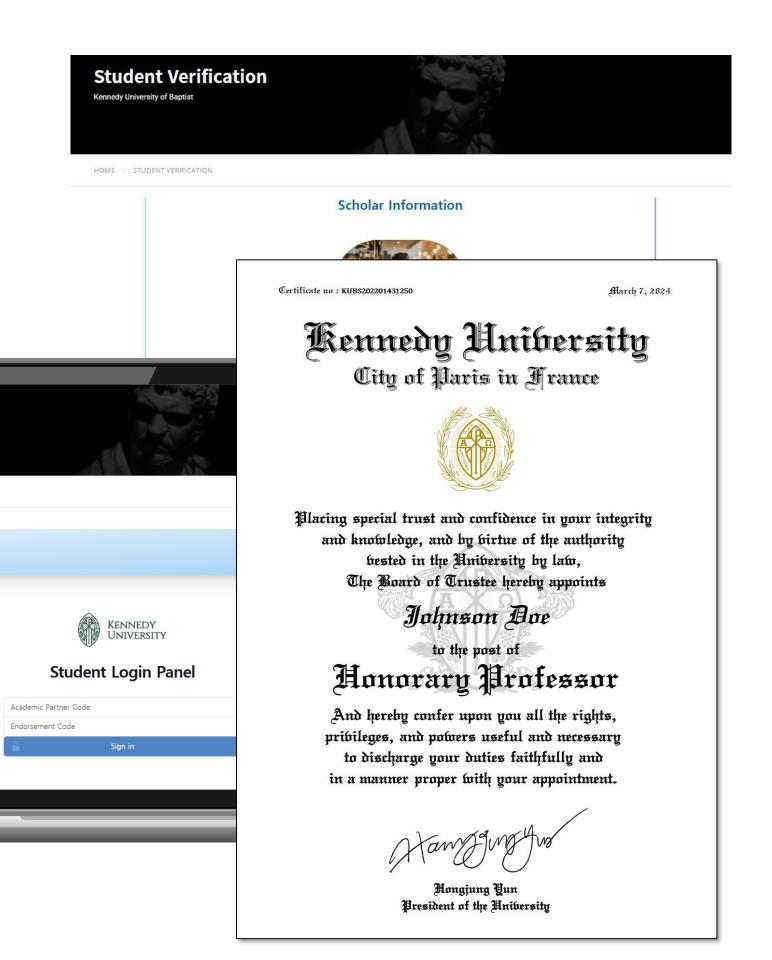

## Online Verification of Appointment Certificate Authenticity

**Student Verification** 

HOME | STUDENT VERIFICATION

Kennedy University Kennedy University System